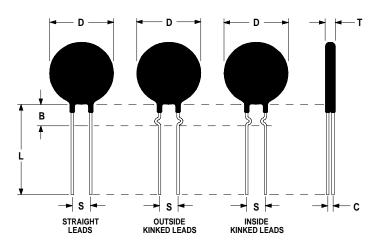

#### **Mechanical Specifications:**

| D                | $9.5 \pm 1.0 \text{ mm}$  |
|------------------|---------------------------|
| Т                | $4.0 \pm 0.5 \text{ mm}$  |
| Lead Diameter    | $0.8 \pm 0.1 \text{ mm}$  |
| S                | $7.80 \pm 1.0 \text{ mm}$ |
| L                | $38.0 \pm 3.0 \text{ mm}$ |
| Straight Lead    | $5.0 \pm 1.0 \text{ mm}$  |
| Coating Run Down |                           |
| В                | $5.5 \pm 0.50 \text{ mm}$ |
| С                | $2.30 \pm 0.2 \text{ mm}$ |